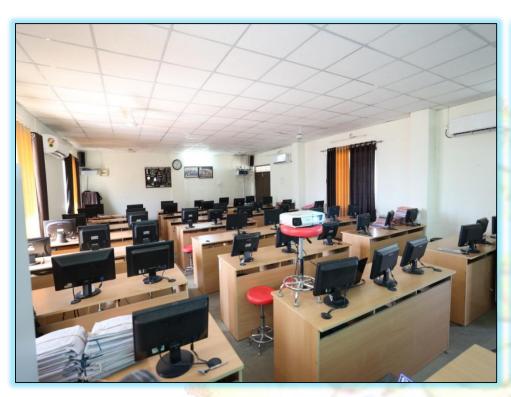

## **CLASS ROOMS**

| Property     | Value                    |
|--------------|--------------------------|
| GPS —        |                          |
| Latitude     | 21; 11; 47.6699999999982 |
| Longitude    | 81; 17; 46.7700000000186 |
| Altitude     | 239.6                    |
| File         | 72-55-678                |
| Name         | 057A4800.JPG             |
| Item type    | JPEG image               |
| Folder path  | E:\infrastructure pics   |
| Date created | 2/4/2022 11:48 AM        |