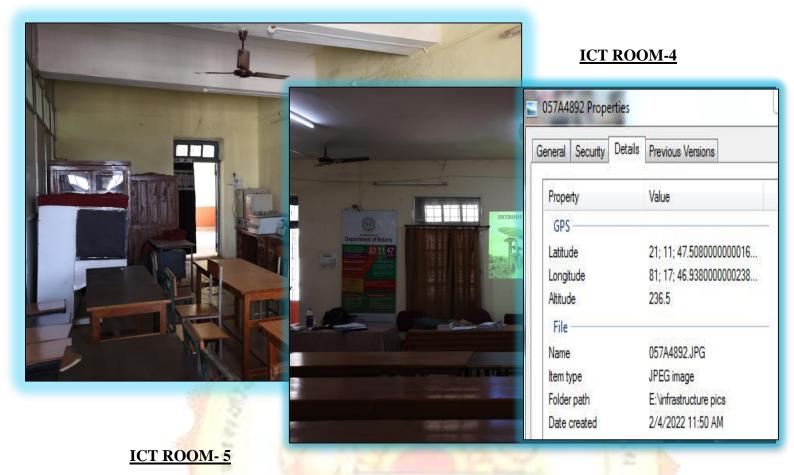

evious Versions    |
|----------------------|---------------------------|
| Property             | Value                     |
| GPS                  | ll l                      |
| Latitude             | 21; 11; 47.39400000000002 |
| Longitude            | 81; 17; 51.1140000000013  |
| Altitude             | 235.1                     |
| File                 |                           |
| Name                 | 057A5221.JPG              |
| Item type            | JPEG image                |
| Folder path          | E:\infrastructure pics    |
| Date created         | 2/4/2022 11:56 AM         |







Metric:

Year: 2016-2021







Metric:

Year: 2016-2021







**Criterion: IV** 

**Metric:** 

Year: 2016-2021



#### ICT ROOM-1





#### **ICT ROOM-3**

#### **Botany Department**





#### **GEOLOGY DEPARTMENT**



#### PSYCHOLOGY DEPARTMENT



## ICT ROOM- 7

#### ENGLISH DEPARTMENT



#### PHYSICS DEPARTMENT



# ICT ROOM- 9 GEOGRAPHY DEPARTMENT



#### **BIOTECHNOLOGY DEPARTMENT**



#### **ICT ROOM-11**



ICT ROOM- 12