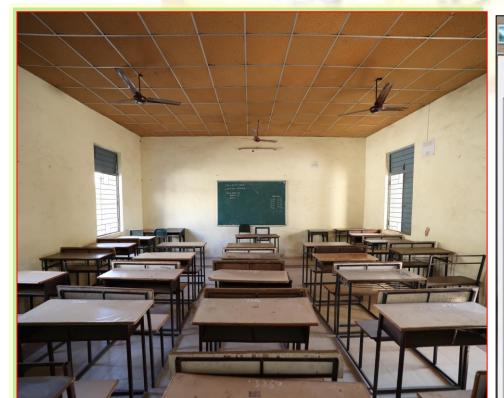

## Govt. V.Y.T. PG Autonomous College, Durg (Chhattisgarh) (Erstwhile: Govt. Arts& Science College, Durg)

| Classrooms and Seminar Halls in the institution for Academic and extracurricular activities |               |         |                                                                                                                                                   |  |
|---------------------------------------------------------------------------------------------|---------------|---------|---------------------------------------------------------------------------------------------------------------------------------------------------|--|
| S.No                                                                                        | Rooms         | Numbers | Remarks                                                                                                                                           |  |
| 1                                                                                           | Class rooms   | 66      | All classrooms are fitted with Wi Fi facility while 23 of them are equipped with LCD Projectors and 8 are smart classrooms with Interactive board |  |
| 2                                                                                           | Seminar Halls | 07      | All are equipped with good quality audio video facilities                                                                                         |  |
|                                                                                             | Total         | 73      |                                                                                                                                                   |  |