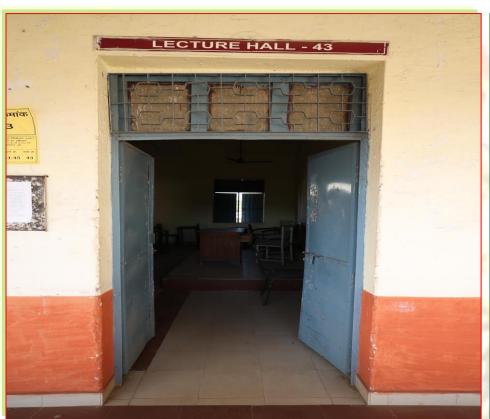

#### **ROOM NO. 45**

| neral Security Details | Previous Versions        |
|------------------------|--------------------------|
| Property               | Value                    |
| GPS                    |                          |
| Latitude               | 21; 11; 48.2820000000065 |
| Longitude              | 81; 17; 50.8080000000190 |
| Altitude               | 234.9                    |
| File —                 |                          |
| Name                   | 057A5196.JPG             |
| Item type              | JPEG image               |
| Folder path            | E:\infrastructure pics   |
| Date created           | 2/4/2022 11:55 AM        |