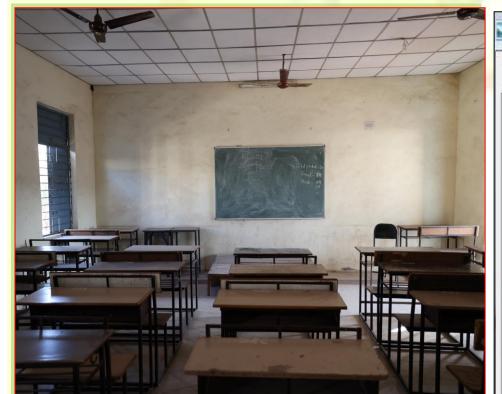

**Metric:** 

Year: 2016-2021

| General Security Det | ails Previous Versions    |
|----------------------|---------------------------|
| Property             | Value                     |
| GPS                  | ll l                      |
| Latitude             | 21; 11; 47.39400000000002 |
| Longitude            | 81; 17; 51.1140000000013  |
| Altitude             | 235.1                     |
| File                 |                           |
| Name                 | 057A5221.JPG              |
| Item type            | JPEG image                |
| Folder path          | E:\infrastructure pics    |
| Date created         | 2/4/2022 11:56 AM         |