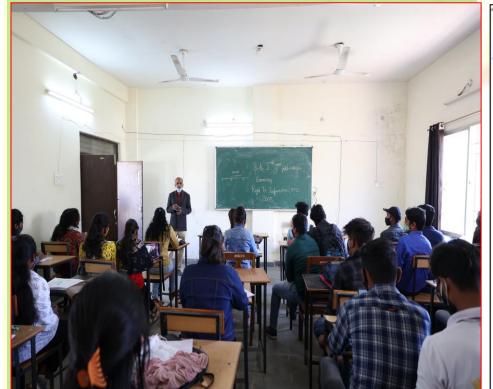

## Govt. V.Y.T. PG Autonomous College, Durg (Chhattisgarh) (Erstwhile: Govt. Arts& Science College, Durg)

| Classrooms and Seminar Halls in the institution for Academic and extracurricular activities |               |         |                                                                                                                                                   |  |
|---------------------------------------------------------------------------------------------|---------------|---------|---------------------------------------------------------------------------------------------------------------------------------------------------|--|
| S.No                                                                                        | Rooms         | Numbers | Remarks                                                                                                                                           |  |
| 1                                                                                           | Class rooms   | 66      | All classrooms are fitted with Wi Fi facility while 23 of them are equipped with LCD Projectors and 8 are smart classrooms with Interactive board |  |
| 2                                                                                           | Seminar Halls | 07      | All are equipped with good quality audio video facilities                                                                                         |  |
|                                                                                             | Total         | 73      |                                                                                                                                                   |  |