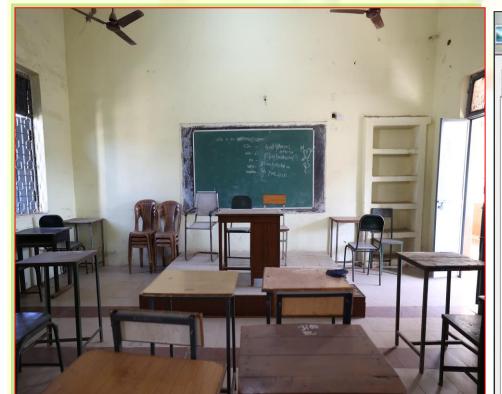

#### **ROOM NO. 47**

| ieneral | Security | Details | Previous Versions        |
|---------|----------|---------|--------------------------|
| Prope   | rty      |         | Value                    |
| GPS     |          |         |                          |
| Latitu  | de       |         | 21; 11; 48.2400000000052 |
| Longi   | tude     |         | 81; 17; 50.9220000000205 |
| Altitud | le 💮     |         | 234.9                    |
| File    |          |         |                          |
| Name    |          |         | 057A5200.JPG             |
| Item t  | ype      |         | JPEG image               |
| Folder  | r path   |         | E:\infrastructure pics   |
| Date    | created  |         | 2/4/2022 11:55 AM        |