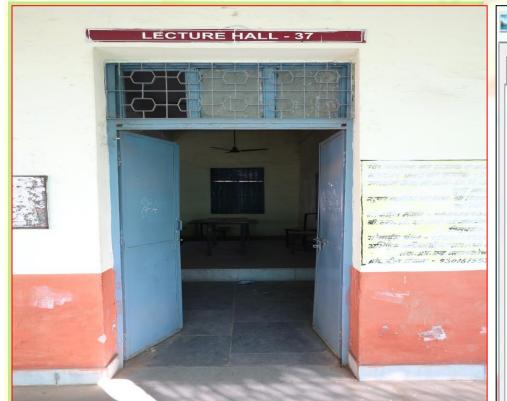

022 11:54 AM        |







**Metric:** 

Year: 2016-2021



#### **ROOM NO. 34**



| eneral Security Detai | s Previous Versions       |
|-----------------------|---------------------------|
| Property              | Value                     |
| GPS -                 |                           |
| Latitude              | 21; 11; 48.2160000000003  |
| Longitude             | 81; 17; 51.03000000002794 |
| Altitude              | 235.7                     |
| File —                |                           |
| Name                  | 057A5142.JPG              |
| Item type             | JPEG image                |
| Folder path           | E:\infrastructure pics    |
| Date created          | 2/4/2022 11:54 AM         |







**Metric:** 

Year: 2016-2021



#### **ROOM NO. 36**











**Metric:** 

Year: 2016-2021



#### **ROOM NO. 38**

इंग (म्तीसम्ब)







**Metric:** 

Year: 2016-2021













**Metric:** 

Year: 2016-2021













**Metric:** 

Year: 2016-2021





| eneral Security Details | Previous Versions        |
|-------------------------|--------------------------|
| Property                | Value                    |
| GPS —                   |                          |
| Latitude                | 21; 11; 47.5320000000065 |
| Longitude               | 81; 17; 50.9760000000242 |
| Altitude                | 234.9                    |
| File -                  |                          |
| Name                    | 057A5193.JPG             |
| Item type               | JPEG image               |
| Folder path             | E:\infrastructure