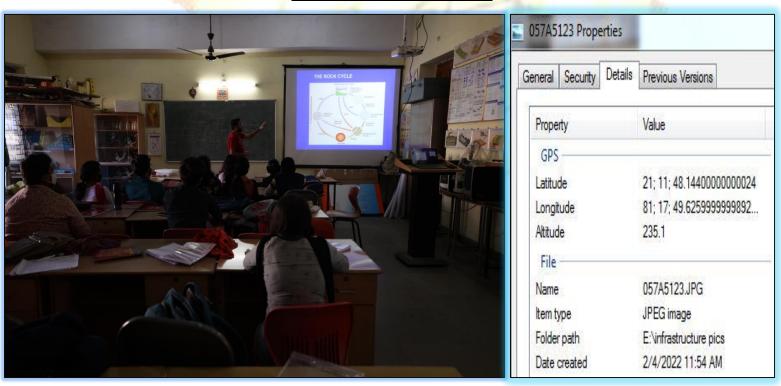

-------------|---------------------------|
| Property             | Value                     |
| GPS                  | ll l                      |
| Latitude             | 21; 11; 47.39400000000002 |
| Longitude            | 81; 17; 51.1140000000013  |
| Altitude             | 235.1                     |
| File                 |                           |
| Name                 | 057A5221.JPG              |
| Item type            | JPEG image                |
| Folder path          | E:\infrastructure pics    |
| Date created         | 2/4/2022 11:56 AM         |







Metric:

Year: 2016-2021







Metric:

Year: 2016-2021







**Criterion: IV** 

**Metric:** 

Year: 2016-2021



#### ICT ROOM-1





#### **ICT ROOM-3**

#### **Botany Department**





#### **GEOLOGY DEPARTMENT**



#### PSYCHOLOGY DEPARTMENT



## ICT ROOM- 7

#### ENGLISH DEPARTMENT



#### PHYSICS DEPARTMENT



# ICT ROOM- 9 GEOGRAPHY DEPARTMENT



#### **BIOTECHNOLOGY DEPARTMENT**



#### **ICT ROOM-11**



ICT ROOM- 12