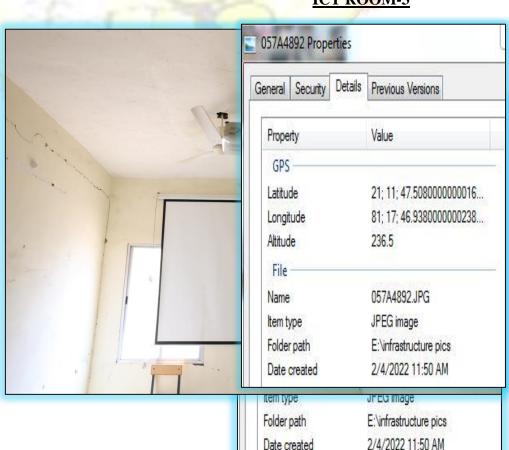

Previous Versions    |
|----------------------|---------------------------|
| Property             | Value                     |
| GPS                  | ll l                      |
| Latitude             | 21; 11; 47.39400000000002 |
| Longitude            | 81; 17; 51.1140000000013  |
| Altitude             | 235.1                     |
| File                 |                           |
| Name                 | 057A5221.JPG              |
| Item type            | JPEG image                |
| Folder path          | E:\infrastructure pics    |
| Date created         | 2/4/2022 11:56 AM         |







Metric:

Year: 2016-2021







Metric:

Year: 2016-2021







**Criterion: IV** 

**Metric:** 

Year: 2016-2021



#### ICT ROOM-1





#### **ICT ROOM-3**

#### **Botany Department**





#### **GEOLOGY DEPARTMENT**



#### PSYCHOLOGY DEPARTMENT



## ICT ROOM- 7

#### ENGLISH DEPARTMENT



#### PHYSICS DEPARTMENT



# ICT ROOM- 9 GEOGRAPHY DEPARTMENT



#### **BIOTECHNOLOGY DEPARTMENT**



#### **ICT ROOM-11**



ICT ROOM- 12