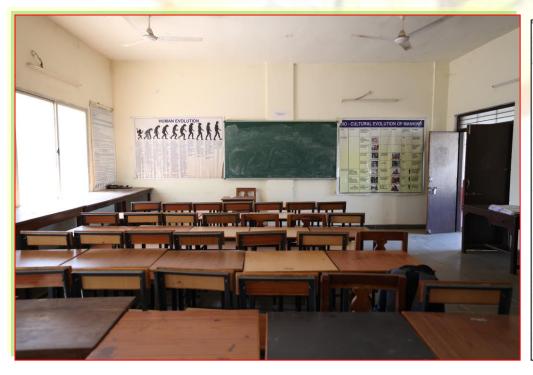

## Govt. V.Y.T. PG Autonomous College, Durg (Chhattisgarh) (Erstwhile: Govt. Arts& Science College, Durg)

| Classrooms and Seminar Halls in the institution for Academic and extracurricular activities |               |         |                                                                                                                                                   |  |
|---------------------------------------------------------------------------------------------|---------------|---------|---------------------------------------------------------------------------------------------------------------------------------------------------|--|
| S.No                                                                                        | Rooms         | Numbers | Remarks                                                                                                                                           |  |
| 1                                                                                           | Class rooms   | 66      | All classrooms are fitted with Wi Fi facility while 23 of them are equipped with LCD Projectors and 8 are smart classrooms with Interactive board |  |
| 2                                                                                           | Seminar Halls | 07      | All are equipped with good quality audio video facilities                                                                                         |  |
|                                                                                             | Total         | 73      |                                                                                                                                                   |  |