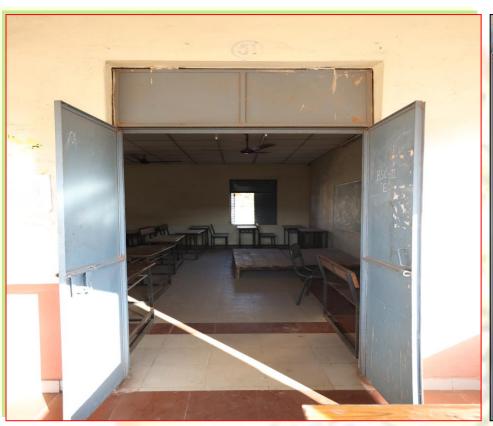

**Metric:** 

Year: 2016-2021

| General Security Det | ails Previous Versions   |
|----------------------|--------------------------|
| Property             | Value                    |
| GPS —                |                          |
| Latitude             | 21; 11; 47.3760000000038 |
| Longitude            | 81; 17; 51.2220000000089 |
| Altitude             | 234.9                    |
| File -               | omen mercen              |
| Name                 | 057A5216.JPG             |
| Item type            | JPEG image               |
| Folder path          | E:\infrastructure pics   |
| Date created         | 2/4/2022 11:56 AM        |