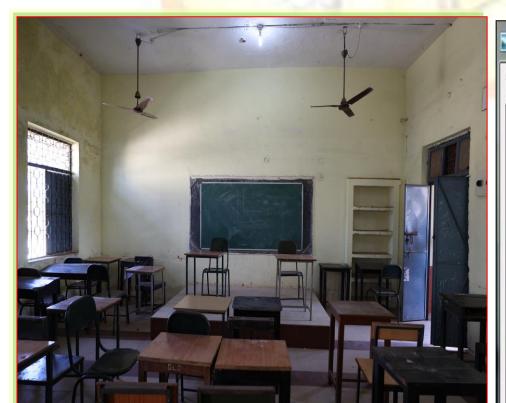

## Govt. V.Y.T. PG Autonomous College, Durg (Chhattisgarh) (Erstwhile: Govt. Arts& Science College, Durg)

| Classrooms and Seminar Halls in the institution for Academic and extracurricular activities |               |         |                                                                                                                                                   |  |
|---------------------------------------------------------------------------------------------|---------------|---------|---------------------------------------------------------------------------------------------------------------------------------------------------|--|
| S.No                                                                                        | Rooms         | Numbers | Remarks                                                                                                                                           |  |
| 1                                                                                           | Class rooms   | 66      | All classrooms are fitted with Wi Fi facility while 23 of them are equipped with LCD Projectors and 8 are smart classrooms with Interactive board |  |
| 2                                                                                           | Seminar Halls | 07      | All are equipped with good quality audio video facilities                                                                                         |  |
|                                                                                             | Total         | 73      |                                                                                                                                                   |  |