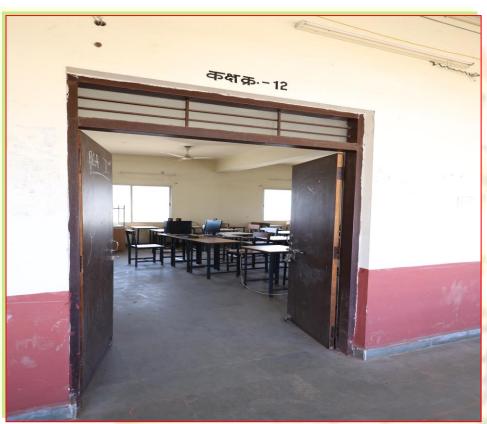

057A4839.JPG              |  |
| Item type    | JPEG image                |  |
| Folder path  | E:\infrastructure pics    |  |
| Date created | 2/4/2022 11:49 AM         |  |



| Property        | Value                    |
|-----------------|--------------------------|
| GPS -           |                          |
| Latitude        | 21; 11; 47.8619999999937 |
| Longitude       | 81; 17; 46.7459999999846 |
| Altitude        | 234.5                    |
| File            | V 0870439                |
| Name            | 057A4846.JPG             |
| Item type       | JPEG image               |
| Folder path     | E:\infrastructure pics   |
| No. of Contract | 0.00000044.00414         |



**Metric:** 

Year: 2016-2021



#### <u>ROOM NO. 11</u>











**Metric:** 

Year: 2016-2021













**Metric:** 

Year: 2016-2021





| eneral Security Details | Previous Versions         |
|-------------------------|---------------------------|
| Property                | Value                     |
| GPS —                   |                           |
| Latitude                | 21; 11; 48.2219999999943  |
| Longitude               | 81; 17; 46.85399999999920 |
| Altitude                | 236.5                     |
| File —                  |                           |
| Name                    | 057A4932.JPG              |
| Item type               | JPEG image                |
| Folder path             | E:\infrastructure pics    |
| Date created            | 2/4/2022 11:50 AM         |







**Metric:** 

Year: 2016-2021





| General Security | Details | Previous V