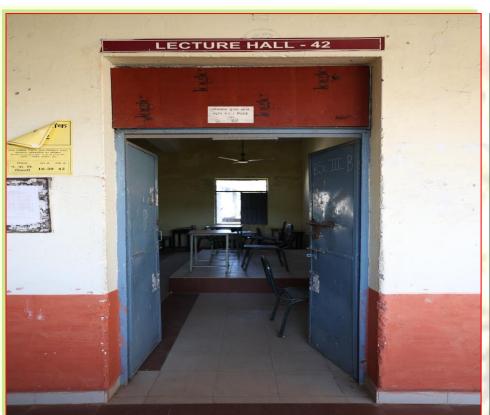

evious Versions       |
|-----------------------|---------------------------|
| Property              | Value                     |
| GPS -                 |                           |
| Latitude              | 21; 11; 48.2160000000003  |
| Longitude             | 81; 17; 51.03000000002794 |
| Altitude              | 235.7                     |
| File —                |                           |
| Name                  | 057A5142.JPG              |
| Item type             | JPEG image                |
| Folder path           | E:\infrastructure pics    |
| Date created          | 2/4/2022 11:54 AM         |







**Metric:** 

Year: 2016-2021



#### **ROOM NO. 36**











**Metric:** 

Year: 2016-2021



#### **ROOM NO. 38**

इंग (म्तीसम्ब)







**Metric:** 

Year: 2016-2021













**Metric:** 

Year: 2016-2021













**Metric:** 

Year: 2016-2021





| eneral Security Details | Previous Versions        |
|-------------------------|--------------------------|
| Property                | Value                    |
| GPS —                   |                          |
| Latitude                | 21; 11; 47.5320000000065 |
| Longitude               | 81; 17; 50.9760000000242 |
| Altitude                | 234.9                    |
| File -                  |                          |
| Name                    | 057A5193.JPG             |
| Item type               | JPEG image               |
| Folder path             | E:\infrastructure pics   |
| Date created            | 2/4/2022 11:55 AM        |







**Metric:** 

Year: 2016-2021



#### **ROOM